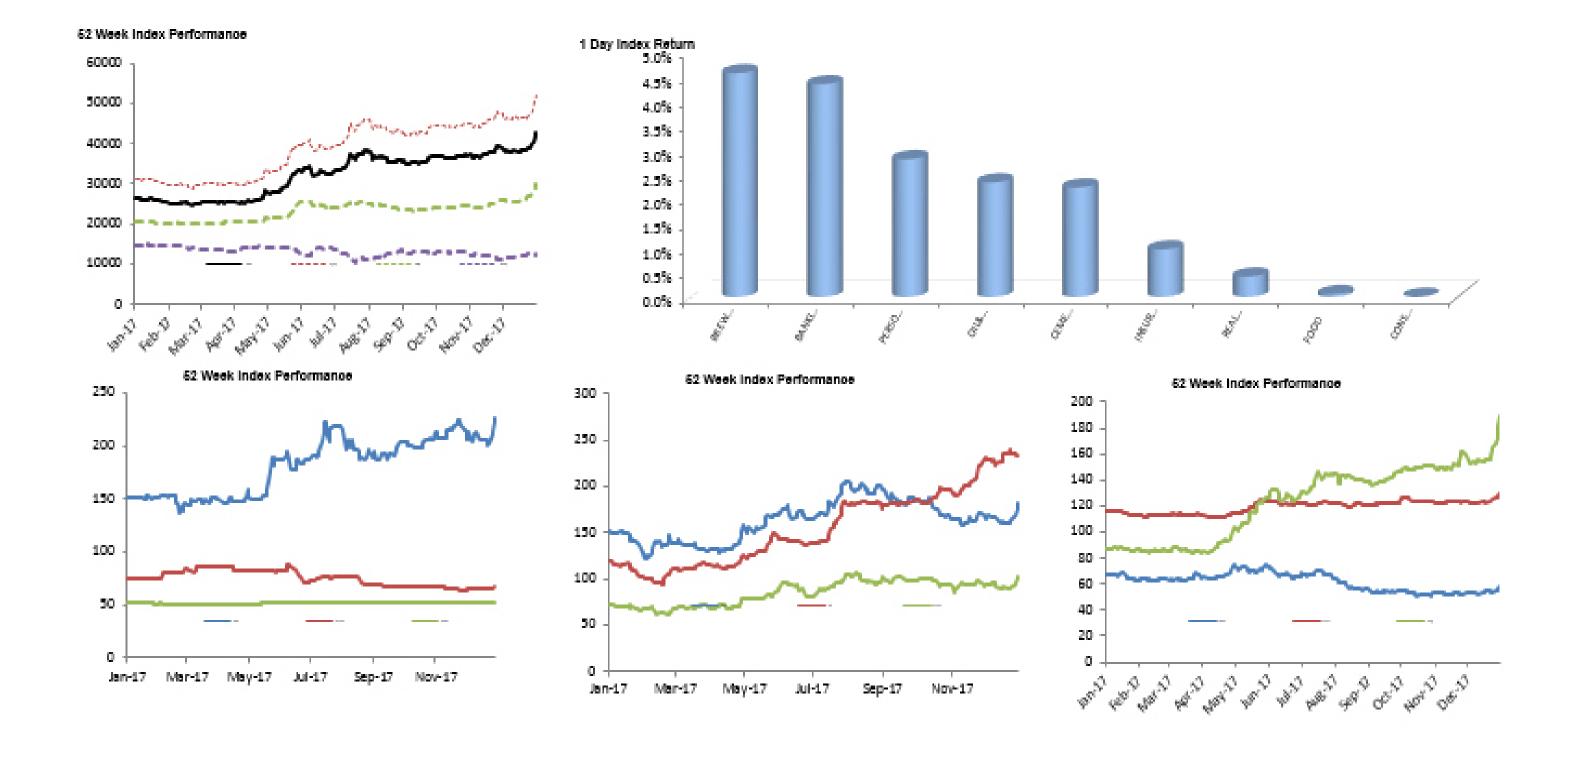

| Index Performance          |        |        |         |         |            |            |         |            |           |
|----------------------------|--------|--------|---------|---------|------------|------------|---------|------------|-----------|
|                            |        |        |         |         |            |            |         | 52 Wk      |           |
|                            | 1 Day  | 1 Wk   | 3 Month | 6 Month |            |            | 52 Wk   | Volatility | 52 Wk Max |
| ARM Sector Indices         | Return | Return | Return  | Return  | QTD Return | YTD Return | Return  | (SD)       | Drawdown  |
| BANKING                    | 4.31%  | 16.08% | 29.27%  | 46.76%  | 21.73%     | 21.73%     | 120.03% | 1.30%      | -3.44%    |
| BREWERS                    | 4.54%  | 11.98% | -0.71%  | 10.73%  | 13.26%     | 13.26%     | 20.74%  | 1.76%      | -5.71%    |
| CEMENT                     | 2.22%  | 12.74% | 11.52%  | 21.06%  | 10.23%     | 10.23%     | 49.33%  | 2.01%      | -6.46%    |
| PERSONAL CARE              | 2.79%  | 15.27% | 4.36%   | 26.84%  | 13.03%     | 13.03%     | 44.16%  | 1.89%      | -6.28%    |
| CONSTRUCTION               | 0.00%  | 3.14%  | 0.15%   | -5.62%  | 3.14%      | 3.14%      | -13.63% | 1.20%      | -3.61%    |
| FOOD                       | 0.05%  | -0.36% | 27.29%  | 69.47%  | -0.33%     | -0.33%     | 94.73%  | 1.43%      | -3.81%    |
| NSURANCE                   | 0.96%  | 3.82%  | 4.42%   | 6.65%   | 5.84%      | 5.84%      | 12.06%  | 0.50%      | -1.49%    |
| OIL& GAS                   | 2.32%  | 7.73%  | 4.27%   | -12.83% | 5.60%      | 5.60%      | -16.36% | 1.35%      | -4.39%    |
| REAL ESTATE                | 0.41%  | 0.30%  | 0.82%   | 0.68%   | 0.98%      | 0.98%      | 0.82%   | 0.20%      | -0.73%    |
| ARM Capitalisation Indices |        |        |         |         |            |            |         |            |           |
| arge Cap (Top 10%)         | 2.89%  | 11.27% | 16.78%  | 32.10%  | 11.97%     | 11.97%     | 66.63%  | 1.13%      | -3.16%    |
| Mid Cap (Mid 30%)          | 2.86%  | 10.00% | 24.63%  | 24.44%  | 14.59%     | 14.59%     | 45.90%  | 0.70%      | -1.89%    |
| Small Cap (Bottom 60%)     | -4.74% | -2.98% | -5.41%  | -10.83% | -0.78%     | -0.78%     | -18.36% | 1.92%      | -9.34%    |